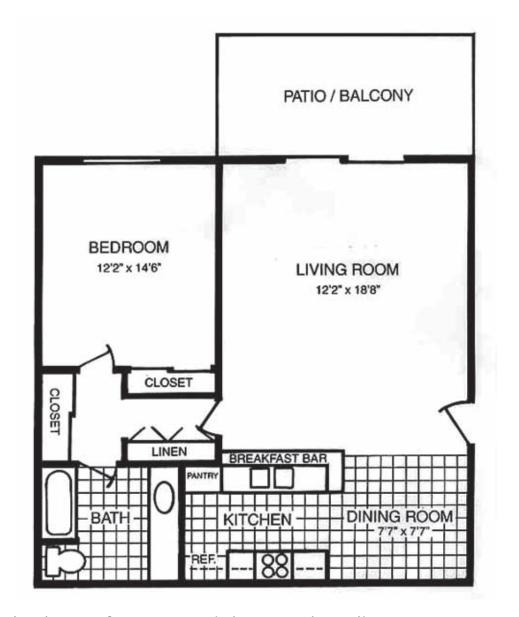

## 1 Bed 1 Bath

🖺 1 bed

1 bath

750 sq ft

\$1650 - \$1700\*

## **Features**

**Spacious Floor Plans** 

**Stainless Steel Appliances** 

**Porcelain Tile Flooring** 

Walk-in Closets

Mirrored Closet Doors

**Extra Linen Cabinets** 

Large Patios, Balconies, and Yards

Air Conditioning

**Ceiling Fans** 

**Accent Wall** 

**Self-cleaning Gas Stoves** 

**Gas Heating** 

**LED Lighting** 

**Vertical Blinds** 

This newly remodeled one-bedroom features stainless steel appliances, ceramic tile floors, ceiling fans, and mirrored closet doors. Enjoy outdoor living from the privacy of your patio.